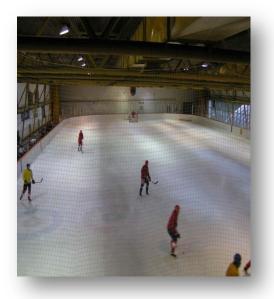

## lce rink:

- 5 large and modern changing rooms
- Plexiglas behind the bands
- 500 spectator seats
- · All cabins with shower and toilet
- Equipment may remain in the cabin