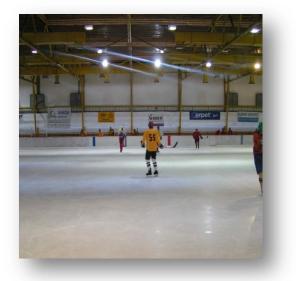

## lce rink:

- 5 large and modern changing rooms
- Plexiglas behind the bands
- 500 spectator seats
- · All cabins with shower and toilet
- Equipment may remain in the cabin