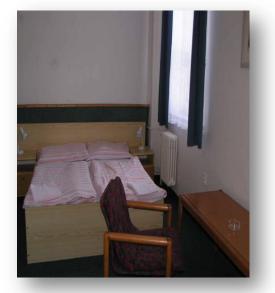

## <u>Hotel Hasa</u>

- Features: triple and double rooms
  - Shower / WC / TV in room
    - Hotel Restaurant
- Meals: Full board (3 meals daily)