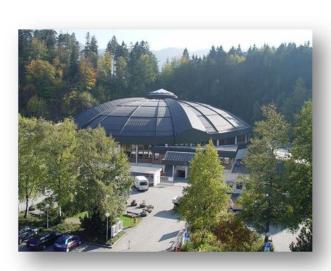

# **National Training Center of Germany:**

- large and modern changing rooms
- three ice rinks
- all cabins with shower and WC
- Equipment may remain in the cabin
- Drying rooms
- Meeting rooms
- Weight rooms
- Gymnastics / warm-up hall
- Massage Department
- Sauna area