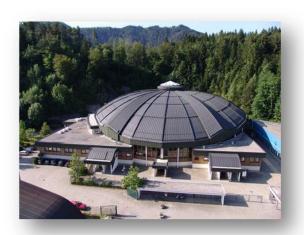

# **National Training Center of Germany:**

- large and modern changing rooms
- three ice rinks
- all cabins with shower and WC
- Equipment may remain in the cabin
- Drying rooms
- Meeting rooms
- Weight rooms
- Gymnastics / warm-up hall
- Massage Department
- Sauna area